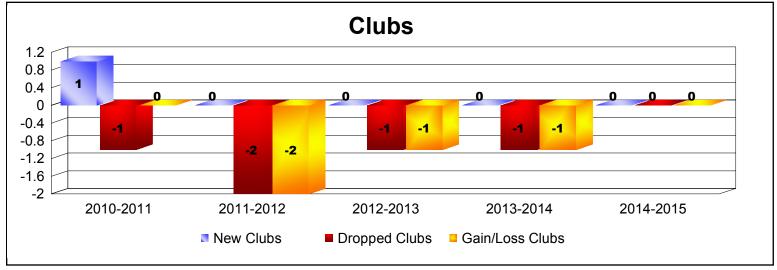

District 5M 5 As of June 2015 Cumulative

| Year      | New<br>Clubs | Dropped<br>Clubs | Gain/<br>Loss<br>Clubs | New<br>Members | Charter<br>Members | Reinstate<br>Members | Transfer<br>Members | Total<br>Member<br>Added | Total<br>Members<br>Dropped | Gain/<br>Loss<br>Members |
|-----------|--------------|------------------|------------------------|----------------|--------------------|----------------------|---------------------|--------------------------|-----------------------------|--------------------------|
| 2010-2011 | 1            | -1               | 0                      | 87             | 20                 | 19                   | 24                  | 150                      | -187                        | -37                      |
| 2011-2012 | 0            | -2               | -2                     | 120            | 2                  | 4                    | 16                  | 142                      | -209                        | -67                      |
| 2012-2013 | 0            | -1               | -1                     | 92             | 1                  | 5                    | 12                  | 110                      | -160                        | -50                      |
| 2013-2014 | 0            | -1               | -1                     | 113            | 0                  | 4                    | 6                   | 123                      | -178                        | -55                      |
| 2014-2015 | 0            | 0                | 0                      | 145            | 2                  | 5                    | 11                  | 163                      | -153                        | 10                       |
| Average   | 0            | -1               | -1                     | 111            | 5                  | 7                    | 14                  | 138                      | -177                        | -40                      |