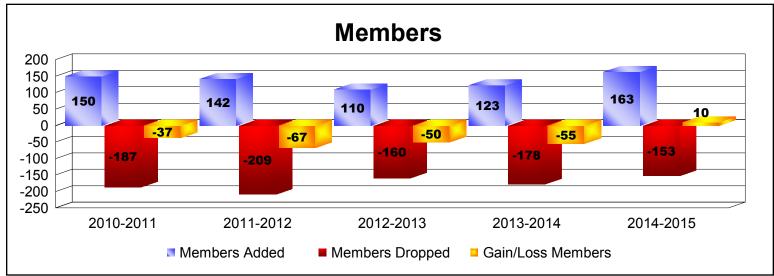

District 5M 5 As of June 2015 Cumulative

| Year      | New<br>Clubs | Dropped<br>Clubs | Gain/<br>Loss<br>Clubs | New<br>Members | Charter<br>Members | Reinstate<br>Members | Transfer<br>Members | Total<br>Member<br>Added | Total<br>Members<br>Dropped | Gain/<br>Loss<br>Members |
|-----------|--------------|------------------|------------------------|----------------|--------------------|----------------------|---------------------|--------------------------|-----------------------------|--------------------------|
| 2010-2011 | 1            | -1               | 0                      | 87             | 20                 | 19                   | 24                  | 150                      | -187                        | -37                      |
| 2011-2012 | 0            | -2               | -2                     | 120            | 2                  | 4                    | 16                  | 142                      | -209                        | -67                      |
| 2012-2013 | 0            | -1               | -1                     | 92             | 1                  | 5                    | 12                  | 110                      | -160                        | -50                      |
| 2013-2014 | 0            | -1               | -1                     | 113            | 0                  | 4                    | 6                   | 123                      | -178                        | -55                      |
| 2014-2015 | 0            | 0                | 0                      | 145            | 2                  | 5                    | 11                  | 163                      | -153                        | 10                       |
| Average   | 0            | -1               | -1                     | 111            | 5                  | 7                    | 14                  | 138                      | -177                        | -40                      |